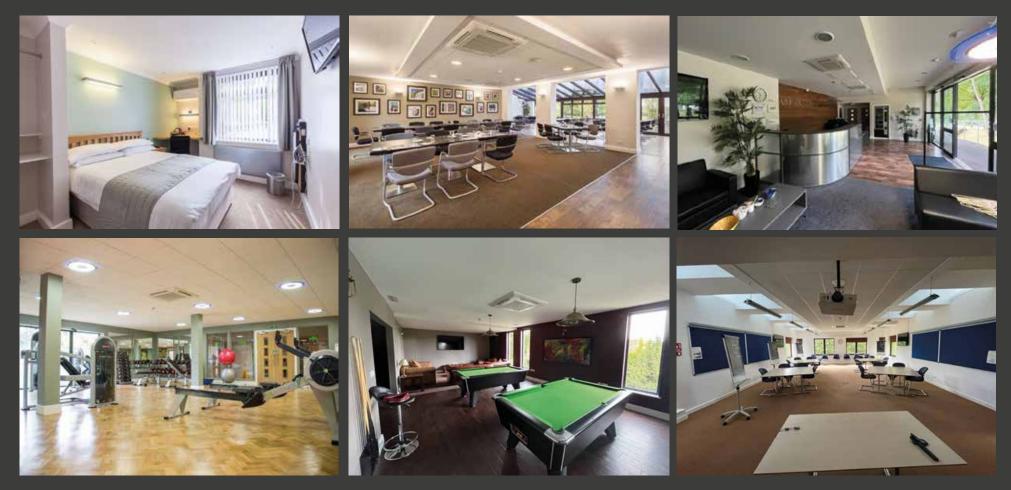

## FEATURES

Long or short term lease will be considered for the entire site or in parts

- Large conference space (7 main conference rooms and 24 syndicate rooms)
- Gated entrance onto Church road
- 📕 85,000 SQ FT over multiple buildings
- Onsite fully fitted gym & games room
- **2**6 Acres with Tennis courts and landscaped grounds
- **1**24 parking spaces

110 en-suite bedrooms (Doubles and Twins)

#### FACILITIES

I 110 En-suite fitted bedrooms (Doubles & Twins) I Onsite fully fitted gym & games room

Large conference room (7 main conference rooms and 24 syndicate rooms)