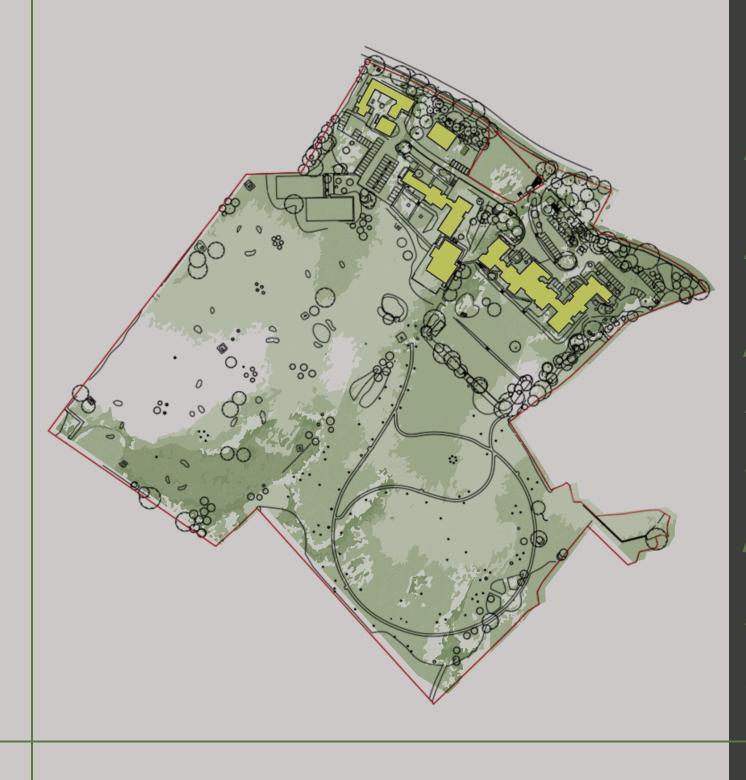

#### A TOTAL OF 26 ACRES WITH TENNIS COURTS AND LANDSCAPED GROUNDS

PAVILION

## FEATURES

Long or short term lease will be considered for the entire site or in parts

- Large conference space (7 main conference rooms and 24 syndicate rooms)
- Gated entrance onto Church road
- 📕 85,000 SQ FT over multiple buildings
- Onsite fully fitted gym & games room
- **2**6 Acres with Tennis courts and landscaped grounds
- **1**24 parking spaces

## SITE PLAN

- Reception
- En-suite bedrooms
- Conference rooms
- Leisure
- Tennis courts
- Parking