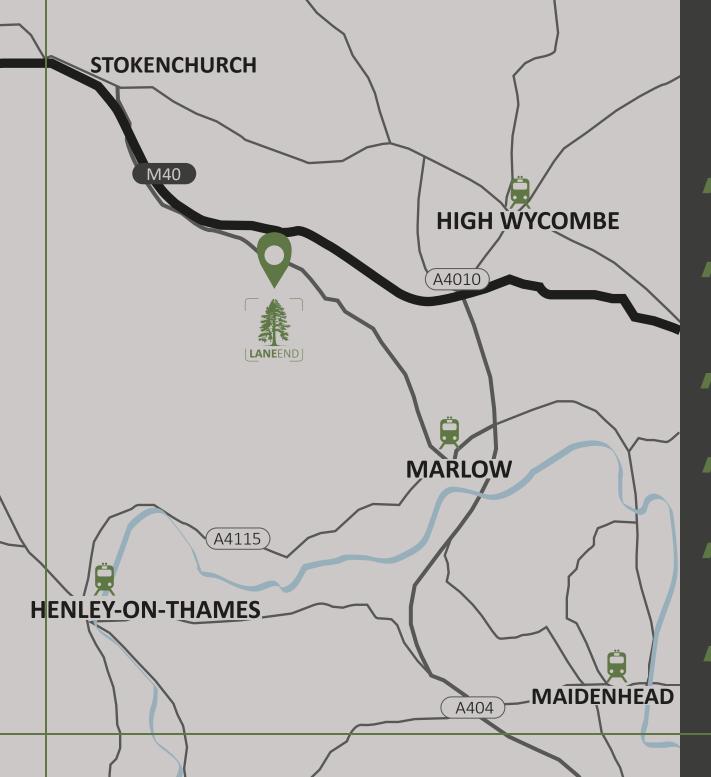

# LOCATION

Approximately 1 hour drive to central London

Trains from High Wycombe to London Marylebone from 23 minutes

Close to the M40

Borders Chiltern Hills

Near Historic market towns Henley-on-Thames and Marlow

Approximately 22 miles to Heathrow