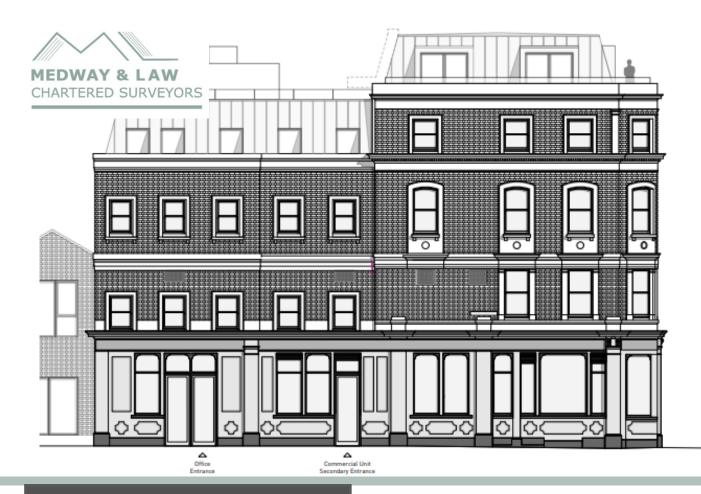

#### Location

The building is located on the corner of Putney High Street and Disraeli Road. The area is well connected within a 1 minute walk from Putney Overground station and a 5 minute walk from East Putney Underground. There is a wealth of local eating and drinking establishments on the high street which make it a popular office location.

#### Description

The office space is on the first floor of a newly developed mixed use building. The three individual office suits can be let together or separately. The office space proposed will provide an open plan creative warehouse style fitout and shower facilities. This will include new air conditioning and modern LED lighting.