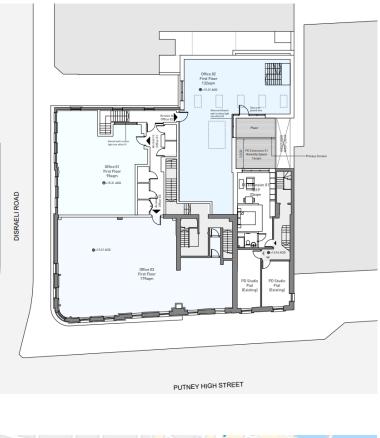

## 1,022 - 4,370 sq ft

First Floor 153-159 Putney High Street SW15 1RX

> Rent £42.50 per sq ft

Service Charge £5.00 per sq ft (estimate)

> **Rates Payable** To be assessed

- Available by way of a new flexible lease direct from the landlord
- Creative warehouse style fitout proposed
- Available from January 2022
- New build offices
- Ground floor bike storage and showers
- 1 minute walk from Putney \* Mainline Station and within 5 minutes from East Putney Underground Station

#### Description

The office space is on the first floor of a newly developed mixed use building. The three individual office suits can be let together or separately. The office space proposed will provide an open plan creative warehouse style fitout and shower facilities. This will include new air conditioning and modern LED lighting.