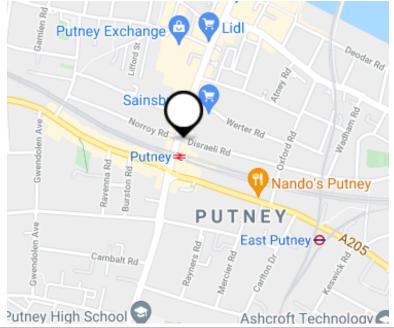

#### Location

The building is located on the corner of Putney High Street and Disraeli Road. The area is well connected within a 1 minute walk from Putney Overground station and a 5 minute walk from East Putney Underground. There is a wealth of local eating and drinking establishments on the high street which make it a popular office location.